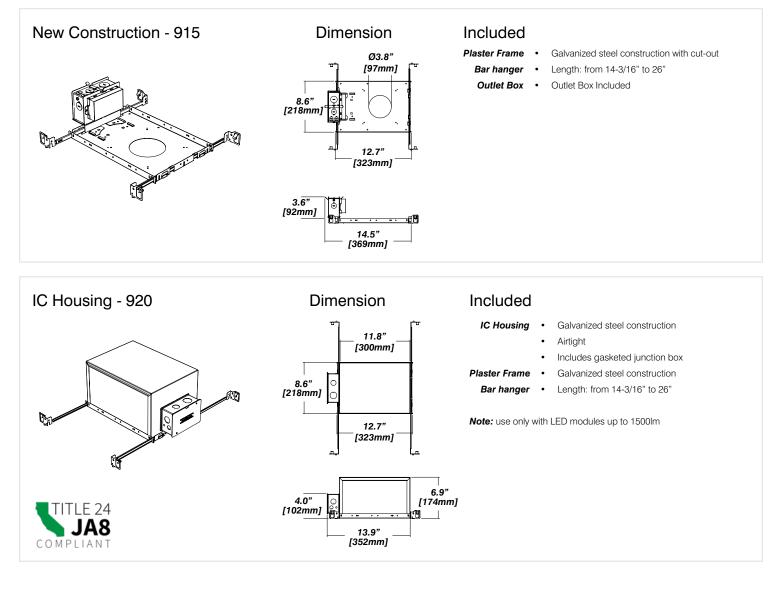

safety                     |  |  |  |  |
| Installation: | Small Footprint allows retrofit installations |  |  |  |  |
|               |                                               |  |  |  |  |

| Lumen Option    | 700lm | 1000lm | 1500lm | 2000lm |
|-----------------|-------|--------|--------|--------|
| Fixture Wattage | 7.4W  | 10.6W  | 16.6W  | 25.2W  |
| Delivered Lumen | 714lm | 944lm  | 1465lm | 2160lm |

### Installation

- For new and retrofit installations
- · Simple connection between fixture and driver via quick connect

## **Construction / Finish**

- Satin powder coated finish
- Custom finishes are available
- Cast Aluminum Trim
- Made in Canada

#### Dimensions





Senso by luminii





# rtemis 2 d Wet

WET RATED RECESSED FIXED LED DOWNLIGHT

### **Housing Options**