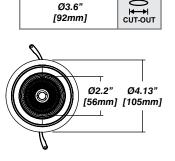

| Efficiency over 85%                           |  |  |  |  |
|               | Class 2 output for safety                     |  |  |  |  |
| Installation: | Small Footprint allows retrofit installations |  |  |  |  |
|               |                                               |  |  |  |  |

| Lumen Option    | 700lm | 1000lm | 1500lm | 2000lm |
|-----------------|-------|--------|--------|--------|
| Fixture Wattage | 7.4W  | 10.6W  | 16.6W  | 25.2W  |
| Delivered Lumen | 714lm | 944lm  | 1465lm | 2160lm |

### Installation

- For new and retrofit installations
- · Simple connection between fixture and driver via quick connect

## **Construction / Finish**

- Satin powder coated finish
- Custom finishes are available
- Cast Aluminum Trim
- Made in Canada

#### Dimensions





Senso by luminii





# rtemis 2 d Wet

WET RATED RECESSED FIXED LED DOWNLIGHT

### **Housing Options**