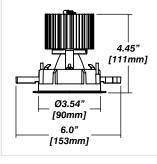

| Efficiency over 85%                           |  |  |  |  |
|               | Class 2 output for safety                     |  |  |  |  |
| Installation: | Small Footprint allows retrofit installations |  |  |  |  |
|               |                                               |  |  |  |  |

| Lumen Option    | 700lm | 1000lm | 1500lm | 2000lm |
|-----------------|-------|--------|--------|--------|
| Fixture Wattage | 7.4W  | 10.6W  | 16.6W  | 25.2W  |
| Delivered Lumen | 714lm | 944lm  | 1465lm | 2160lm |

### Installation

- For new and retrofit installations
- · Simple connection between fixture and driver via quick connect

## **Construction / Finish**

- Satin powder coated finish
- Custom finishes are available
- Cast Aluminum Trim
- Made in Canada

#### Dimensions





Senso by luminii





# rtemis 2 d Wet

WET RATED RECESSED FIXED LED DOWNLIGHT

### **Housing Options**