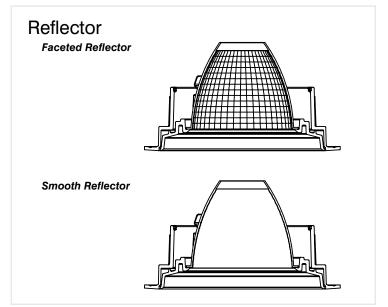

#### **Product Specifications**

SAMPLE: Fixture AR2D - WR - A90 - 615 - 25 - 07 - DL - 02 - 08 | Driver 915 - AR2D - WR - STD - 120 - A90 - 07

| 1 - Model                                              | 2 - Trim                             | 3 - LED                          | 4 - Optic                                                                                         | 5 - CCT                                                                                                                                                                    | 6 - Lumen                                                                      | 7 - Accessory                                                                                                   | 8 - Trim Color                                         |  |
|--------------------------------------------------------|--------------------------------------|----------------------------------|---------------------------------------------------------------------------------------------------|----------------------------------------------------------------------------------------------------------------------------------------------------------------------------|--------------------------------------------------------------------------------|-----------------------------------------------------------------------------------------------------------------|--------------------------------------------------------|--|
| <b>AR2D</b> · Artemis 2<br>Downlight                   | ₩R • Wet Rated                       | <b>A90</b> • 93+ CRI<br>Accuracy | Faceted<br>615 · 15°<br>630 · 30°<br>645 · 45°<br>660 · 60°<br>Smooth<br>630S · 30°<br>645S · 45° | 25 · 2500K<br>27 · 2700K<br>30 · 3000K<br>35 · 3500K<br>40 · 4000K<br>65 · 6500K                                                                                           | 07 · 700 (7.4W)<br>10 · 1000 (10.6W)<br>15 · 1500 (16.6W)<br>20 · 2000 (25.2W) |                                                                                                                 | 01 · White<br>02 · Black<br>08 · Silver<br>XX · Custom |  |
| 9 - Baffle Color 1 - Housing St                        |                                      | le 2 - Mod                       | el 3 - Trim                                                                                       | 4 - Driver                                                                                                                                                                 | Dim Level                                                                      |                                                                                                                 | Dim Level                                              |  |
| 01 · White<br>02 · Black<br>08 · Silver<br>XX · Custom | 915 • New Constr<br>920 • IC Housing | ourro do ourro de                |                                                                                                   | <ul> <li>STD · Non Dimming</li> <li>LCS · 0 - 10 Volt Protocol</li> <li>DIM · Phase*2/3</li> <li>ELDOLC · EldoLED 0 - 10 Volt*4</li> <li>DALI · Dali Protocol*4</li> </ul> |                                                                                | LUT2W         • 2 Wire fr           1%         DMX         • Senso*           0.1%         EMG         • Emerge | 3.,                                                    |  |
| 5 - Voltage                                            | 6 - LED                              | 7 - Lumen                        |                                                                                                   |                                                                                                                                                                            |                                                                                |                                                                                                                 |                                                        |  |
| <b>120</b> · 120V<br><b>277</b> · 277V                 | Same as Fixture                      | Same as Fixtu                    | *2 Only ar                                                                                        | *1 Cannot exceed <b>1500Im</b><br>*2 Only available in <b>1000Im</b> and <b>1500Im</b><br>*3 Not available in 277V                                                         |                                                                                | oject :<br>ntity :                                                                                              |                                                        |  |