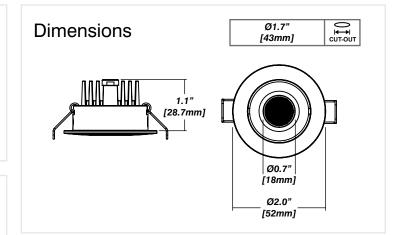

## Installation/Construction

- Easy, single step installation method
- Mounts flush to surface
- 20° adjustable angle
- Brushed aluminum or painted black finish.
- Weight 0.2 kg [0.5 lbs]