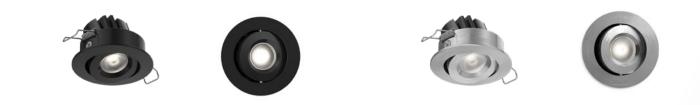

### **Product Specifications**

SAMPLE: Fixture 553 - 601 - NF - 30 - 02 | Driver 902-35010

| 1 - Туре           | 2 - Model                | 3 - Optic                                                                         | 4 - CCT                                | 5 - Color                                                                |
|--------------------|--------------------------|-----------------------------------------------------------------------------------|----------------------------------------|--------------------------------------------------------------------------|
| 553 · Accent Light | 601 · Place (Adjustable) | <ul><li><i>NF</i> • Narrow Flood 30°</li><li><i>WF</i> • Wide Flood 40°</li></ul> | 27 · 2700K<br>30 · 3000K<br>40 · 4000K | <ul><li><i>02</i> · Black</li><li><i>08</i> · Brushed aluminum</li></ul> |