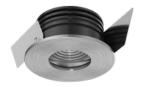

Rain - Wet Rated Downlight. The Rain is a shower or wet location option that is small in dimension but big in style. It offers a touch of refinement and slenderness, while providing just the right amount of light, making the Rain the designers' choice. Not Sauna Rated

## Installation/Construction

- Easy, single step installation method
- Mounts flush on surface with 0.15" (4.5mm) flange
- High quality silver powder coat finish
- IP 65 rated
- Weight 0.2 kg [0.5 lbs]