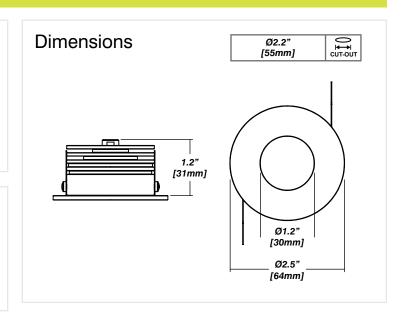

## Installation/Construction

- Easy, single step installation method
- Mounts flush on surface with 0.15" (4.5mm) flange
- High quality silver powder coat finish
- IP 65 rated
- Weight 0.2 kg [0.5 lbs]